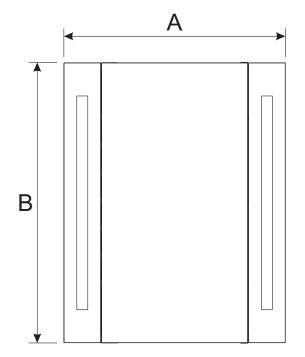

# Fixing Glass Shelves

| MODEL   | A(inch) | B(inch) | C(inch) | D(inch) | E(inch) |
|---------|---------|---------|---------|---------|---------|
| MRE8011 | 23.5    | 30      | 5.5     | 19.7    | 26      |