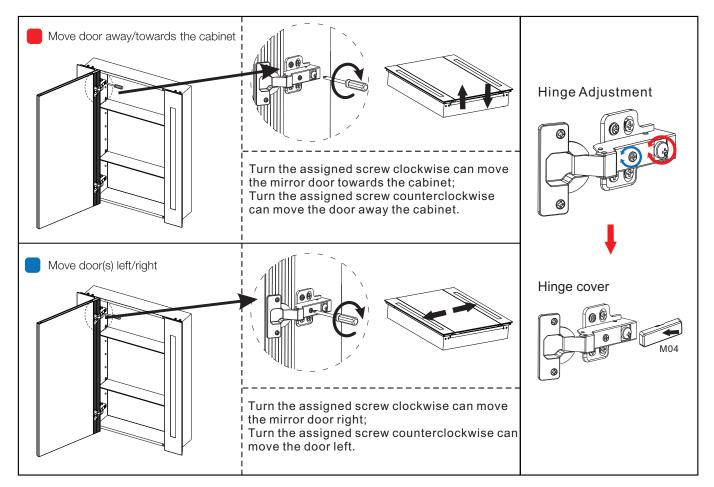

m light switch to
  turn off or turn on the mirror.

Note that this mirror does not come with a dimmer.

#### Caution

- In order to avoid overheating, do not cover the mirror.
- Switch off the mains supply and remove the appropriate fuse or switch off the appropriate circuit breaker before commencing installation
- Make sure that there is no danger that the cord or extension cord is inadvertently be pulled or cause anyone to trip when in use.

Please read all instructions carefully. Before you proceed to install, make sure that the power supply is turned off and remains off until installation is complete.

Please note that each part has been assigned a number and proceed in a numerical order.



STEP3. Contact the wires.



STEP4. Hang up the cabinet on the wall



# **Door Adjustment**



# Fixing Glass Shelves









| MODEL   | A(inch) | B(inch) | C(inch) | D(inch) | E(inch) |
|---------|---------|---------|---------|---------|---------|
| MRE8011 | 23.5    | 30      | 5.5     | 19.7    | 26      |

Elegant Furniture And Lighting Inc. 500-550 E.Erie Avenue philadelphia, PA 19134 Toll-Free: 1-888-388-3390 Tel: (215)423-8880 www.elegantlighting.com