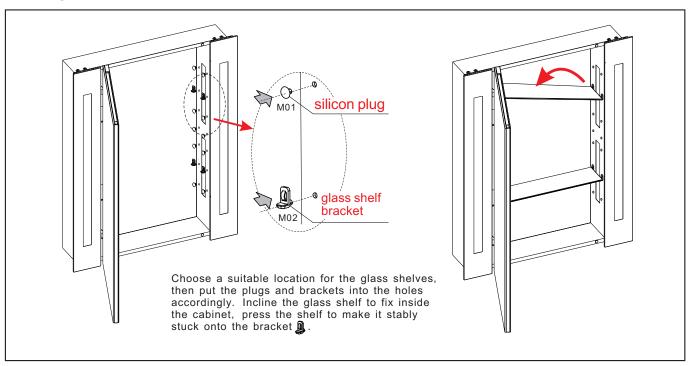

# Fixing Glass Shelves

| MODEL   | A(inch) | B(inch) | C(inch) | D(inch) | E(inch) |
|---------|---------|---------|---------|---------|---------|
| MRE8011 | 23.5    | 30      | 5.5     | 19.7    | 26      |