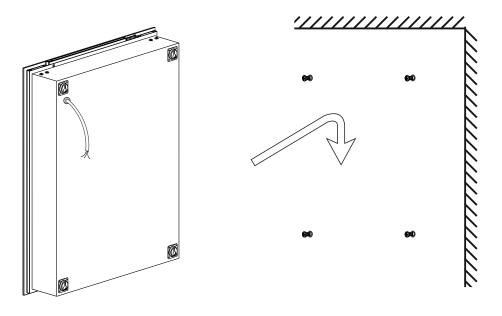

n box to connect to a room light switch to
  turn off or turn on the mirror.

Note that this mirror does not come with a dimmer.

#### Caution

- In order to avoid overheating, do not cover the mirror.
- Switch off the mains supply and remove the appropriate fuse or switch off the appropriate circuit breaker before commencing installation
- Make sure that there is no danger that the cord or extension cord is inadvertently be pulled or cause anyone to trip when in use.

Please read all instructions carefully. Before you proceed to install, make sure that the power supply is turned off and remains off until installation is complete.

Please note that each part has been assigned a number and proceed in a numerical order.



STEP3. Contact the wires.



STEP4. Hang up the cabinet on the wall



# **Door Adjustment**



# Fixing Glass Shelves









| MODEL   | A(inch) | B(inch) | C(inch) | D(inch) | E(inch) |
|---------|---------|---------|---------|---------|---------|
| MRE8011 | 23.5    | 30      | 5.5     | 19.7    | 26      |

Elegant Furniture And Lighting Inc. 500-550 E.Erie Avenue philadelphia, PA 19134 Toll-Free: 1-888-388-3390 Tel: (215)423-8880 www.elegantlighting.com