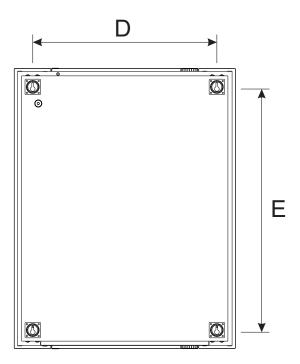

# Fixing Glass Shelves

| MODEL   | A(inch) | B(inch) | C(inch) | D(inch) | E(inch) |
|---------|---------|---------|---------|---------|---------|
| MRE8011 | 23.5    | 30      | 5.5     | 19.7    | 26      |