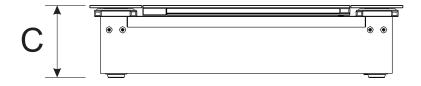

# Fixing Glass Shelves

| MODEL   | A(inch) | B(inch) | C(inch) | D(inch) | E(inch) |
|---------|---------|---------|---------|---------|---------|
| MRE8011 | 23.5    | 30      | 5.5     | 19.7    | 26      |