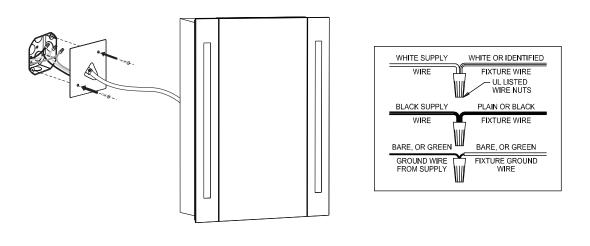

hardwired mirror to an electrical junction box to connect to a room light switch to
  turn off or turn on the mirror.

Note that this mirror does not come with a dimmer.

#### Caution

- In order to avoid overheating, do not cover the mirror.
- Switch off the mains supply and remove the appropriate fuse or switch off the appropriate circuit breaker before commencing installation
- Make sure that there is no danger that the cord or extension cord is inadvertently be pulled or cause anyone to trip when in use.

Please read all instructions carefully. Before you proceed to install, make sure that the power supply is turned off and remains off until installation is complete.

Please note that each part has been assigned a number and proceed in a numerical order.



STEP3. Contact the wires.



STEP4. Hang up the cabinet on the wall



# **Door Adjustment**



# Fixing Glass Shelves









| MODEL   | A(inch) | B(inch) | C(inch) | D(inch) | E(inch) |
|---------|---------|---------|---------|---------|---------|
| MRE8011 | 23.5    | 30      | 5.5     | 19.7    | 26      |

Elegant Furniture And Lighting Inc. 500-550 E.Erie Avenue philadelphia, PA 19134 Toll-Free: 1-888-388-3390 Tel: (215)423-8880 www.elegantlighting.com