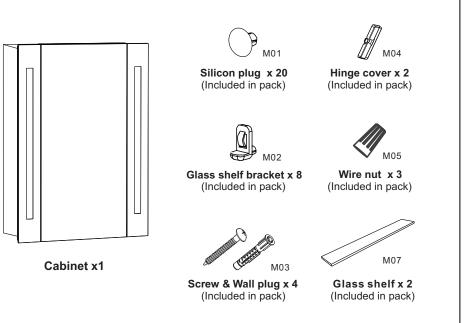

# Elegant Furniture And Lighting Inc.

# USER GUIDE-LED LIGHTED CABINET



MRE8011 23.5x30x5.5 inch









### **IMPORTANT**

### PLEASE READ THE INSTRUCTIONS BEFORE SET UP AND INSTALLATION

#### COMPONENT PARTS AND FITTINGS





## Safety Warning

#### Safety

- We suggest you spend a short time reading the instruction leaflet.
- Carefully check that you have all the parts before beginning assembly.
- Keep small parts and fittings out of children's reach and keep children well away from construction area, as the unassembled product contains small parts, which could present a choking hazard.
- We suggest you retain these instructions for future reference.
- This appliance can be used by adults ONLY.
- If the supply cord is damaged, it must be replaced by the manufacturer, its service agent or similarly qualified persons in order to avoid a hazard.
- Note that this is a hardwired installation and does not come with a power switch. Your electrician
  must install the hardwired mirror to an electrical junction box