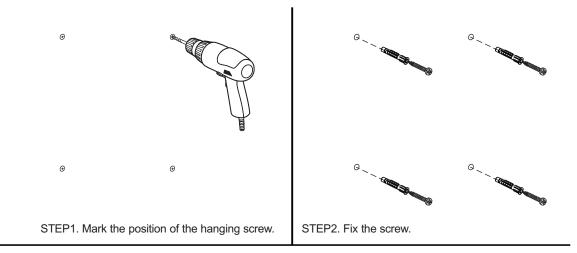

Please read all instructions carefully. Before you proceed to install, make sure that the power supply is turned off and remains off until installation is complete.

Please note that each part has been assigned a number and proceed in a numerical order.