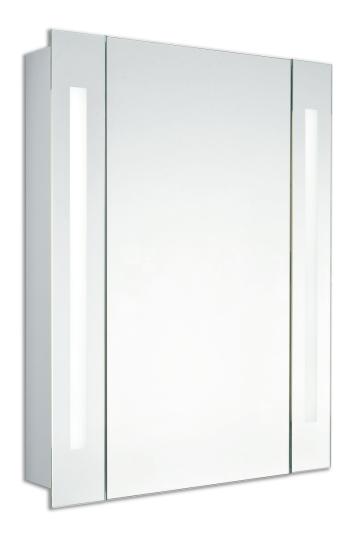

# Elegant Furniture And Lighting Inc.

# USER GUIDE-LED LIGHTED CABINET



MRE8011 23.5x30x5.5 inch









### **IMPORTANT**

### PLEASE READ THE INSTRUCTIONS BEFORE SET UP AND INSTALLATION

#### COMPONENT PARTS AND FITTINGS





## Safety Warning

#### Safety

- We suggest you spend a short time reading the instruction leaflet.
- Carefully check that you have all the parts before beginning assembly.
- Keep small parts and fittings out of children's reach and keep children well away from construction area, as the unassembled product contains small parts, which could present a choking hazard.
- We suggest you retain these instructions for future reference.
- This appliance can be used by adults ONLY.
- If the supply cord is damaged, it must be replaced by the manufacturer, its service agent or similarly qualified persons in order to avoid a hazard.
- Note that